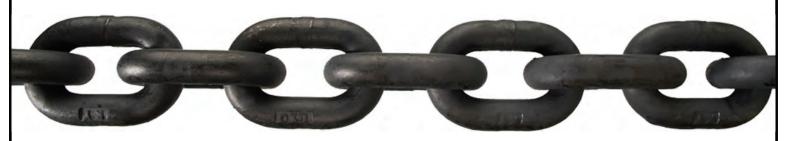

## 1/2" GRADE 100 CHAIN FOR SALE

## Part No.

PCH16-24P-084

**✓** Manufacturer: Peerless

✓ Size: 1/2"

**☑** Grade: 100

**☑** Working Load Limit: 15,000 lbs.

**☑** Finish: Painted Black

**☑** Approved for overhead lifting

## **Specifications**

| Chain Trade Size | Working Load Limit | Material Diameter | Nominal Inside<br>Length | Nominal Inside<br>Width |
|------------------|--------------------|-------------------|--------------------------|-------------------------|
| Inch             | Lbs.               | Inch              | Inch                     | Inch                    |
| 1/2              | 15,000             | .529              | 1.57                     | .750                    |