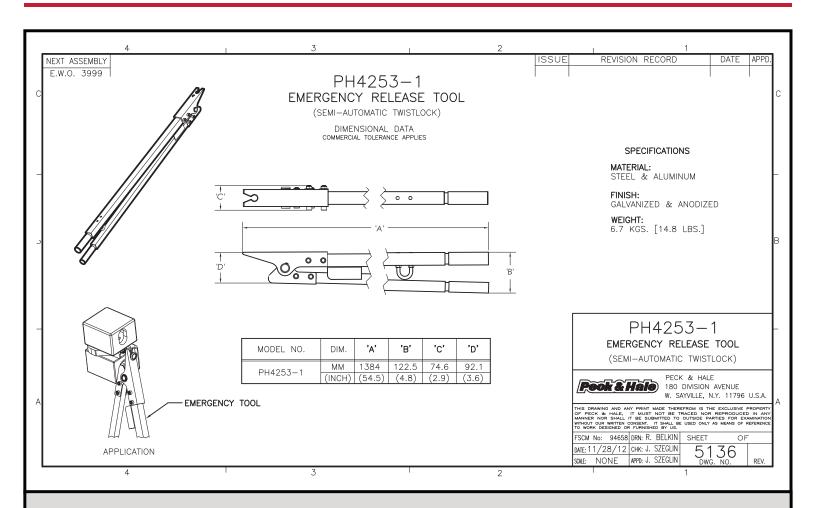

## PH4253-1

- **☑** Unlocks jammed Semi-Automatic Twistlocks quickly and safely
- **☑** Reduces risk of worker injury
- **✓** Increases productivity
- **✓** Reduces downtime
- **☑** Works in both upright and inverted positions
- Light weight construction
- ✓ Optional storage/travel bag available