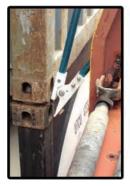

# SEMI-AUTOMATIC TWISTLOCK (SATL) EMERGENCY RELEASE TOOL



#### Part No.

## PH4253-1

- **☑** Unlocks jammed Semi-Automatic Twistlocks quickly and safely
- **☑** Reduces risk of worker injury
- **✓** Increases productivity
- **✓** Reduces downtime
- **☑** Works in both upright and inverted positions
- Light weight construction
- ✓ Optional storage/travel bag available

### **Unlock jammed SATL's**





#### Reduce risk of injuries



## Increase productivity







## **Features:**

- **☑** Positive locking mechanism for pull knob engagement
- ☑ Scissor design produces powerfull pull force at jaw lever
- **☑** Able to reach SATL pull knobs from various positions
- ☑ Aluminum, stainless and galvanized steel construction
- **☑** Ribbed PVC handle provides additional grip
- **☑** Safety hook provides access for tethering
- ✓ Anti-pinch design protects fingers from accidental injury
- **☑** Weighs less than 15 lbs. (6.8 kgs.)