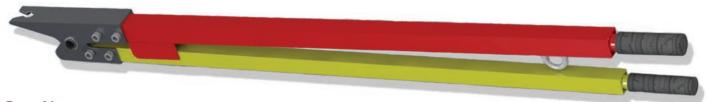

# SEMI-AUTOMATIC TWISTLOCK (SATL) EMERGENCY RELEASE TOOL

## PH4253-1

- **☑** Unlocks jammed Semi-Automatic Twistlocks quickly and safely
- **☑** Reduces risk of worker injury
- **✓** Increases productivity
- **✓** Reduces downtime
- **☑** Works in both upright and inverted positions
- Light weight construction
- ✓ Optional storage/travel bag available

## **Features:**

- **☑** Positive locking mechanism for pull knob engagement
- ☑ Scissor design produces powerfull pull force at jaw lever
- **☑** Able to reach SATL pull knobs from various positions
- ☑ Aluminum, stainless and galvanized steel construction
- **☑** Ribbed PVC handle provides additional grip
- **☑** Safety hook provides access for tethering
- ✓ Anti-pinch design protects fingers from accidental injury
- **☑** Weighs less than 15 lbs. (6.8 kgs.)