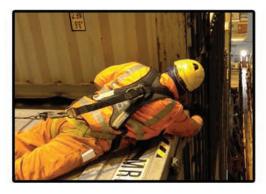

# SEMI-AUTOMATIC TWISTLOCK (SATL) EMERGENCY RELEASE TOOL



#### Part No.

## PH4253-1

- **☑** Unlocks jammed Semi-Automatic Twistlocks quickly and safely
- **☑** Reduces risk of worker injury
- **✓** Increases productivity
- **✓** Reduces downtime
- **☑** Works in both upright and inverted positions
- Light weight construction
- ✓ Optional storage/travel bag available

### **Unlock jammed SATL's**





#### Reduce risk of injuries



## Increase productivity







## **Features:**

- **☑** Positive locking mechanism for pull knob engagement
- ☑ Scissor design produces powerfull pull force at jaw lever
- **☑** Able to reach SATL pull knobs from various positions
- ☑ Aluminum, stainless and galvanized steel construction
- **☑** Ribbed PVC handle provides additional grip
- **☑** Safety hook provides access for tethering
- ✓ Anti-pinch design protects fingers from accidental injury
- **☑** Weighs less than 15 lbs. (6.8 kgs.)