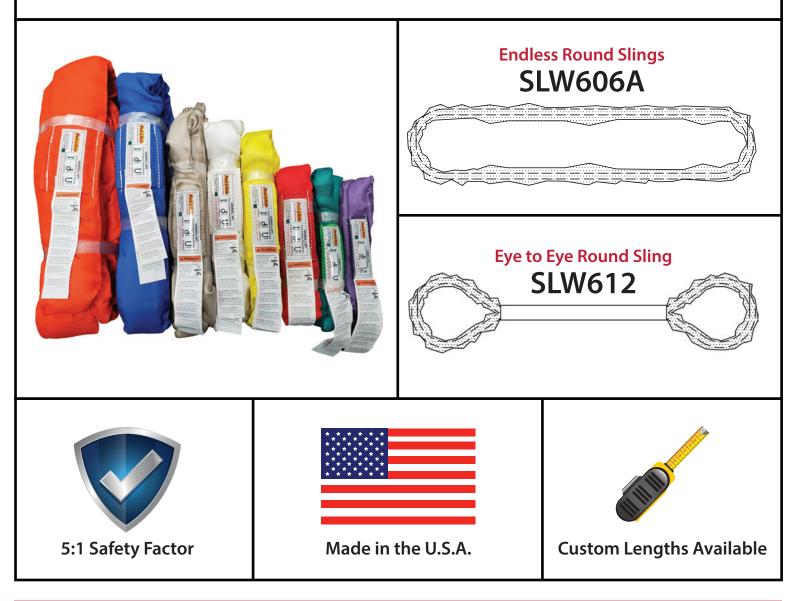

## **Synthetic Round Slings**

Synthetic Round Slings have become an industry standard, offering great flexibility for many applications. Peck & Hale's dual-layered synthetic round slings are offered in an endless or eye to eye configuration.

Endless slings offer the benefit of more even wear due to changeable load bearing points as compared to eye to eye configurations.

Our Eye to Eye configuration slings are manufactured with a heavy duty Cordura sleeve for extra protection and increased durability.